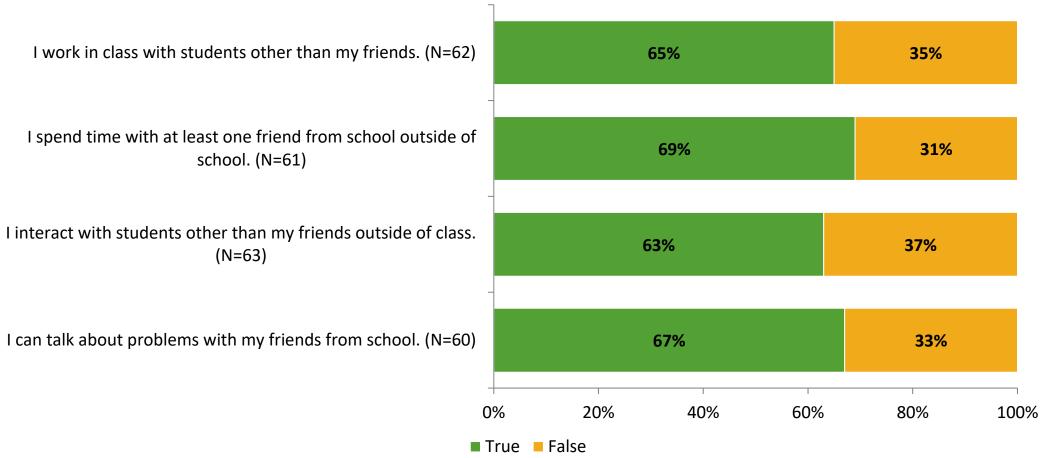

# **Student Engagement Survey for Elementary Students: Melrose Elementary School**

Results

School Year 2022-2023



#### **Overall Engagement**



# **Overall Engagement (Continued)**



#### **Like School**

Thinking about how you feel/act most of the time, is the following statement true or false?

Generally, I like school. (N=60)





### **Class Experience**





#### **Student Experience**





#### **Academic Support**



#### Relevance





#### **Involvement**



### **Self-Management**



#### Grit



#### Acceptance



# **Relationships with Peers**





# **Relationships with Adults in School**



# Grade

#### Grade (N=65)



#### **End of Presentation**



Follow us on Twitter: @k12insight

www.k12insight.com