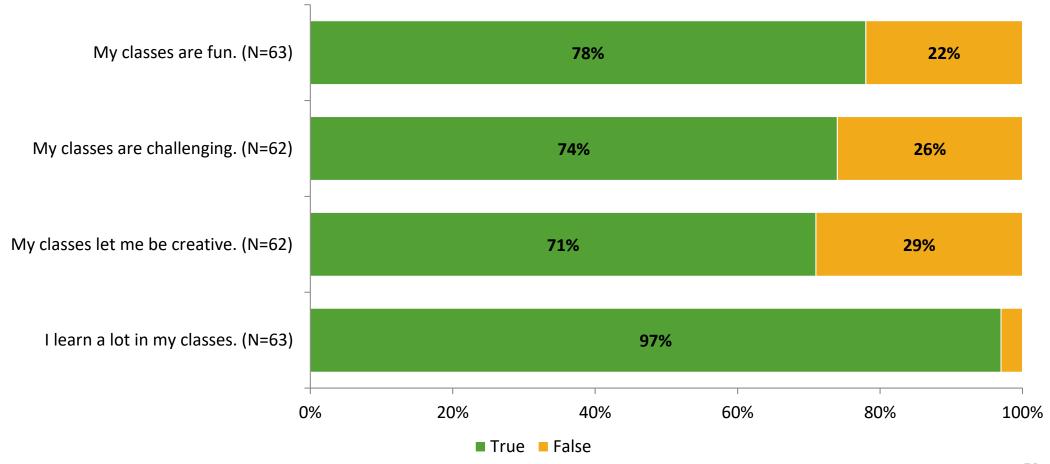

# **Student Engagement Survey for Elementary Students: Melrose Elementary School**

Results

School Year 2022-2023



#### **Overall Engagement**



# **Overall Engagement (Continued)**



#### **Like School**

Thinking about how you feel/act most of the time, is the following statement true or false?

Generally, I like school. (N=60)





### **Class Experience**





#### **Student Experience**





#### **Academic Support**



#### Relevance





#### **Involvement**



### **Self-Management**



#### Grit



#### Acceptance



# **Relationships with Peers**





# **Relationships with Adults in School**



# Grade

#### Grade (N=65)



#### **End of Presentation**



Follow us on Twitter: @k12insight

www.k12insight.com