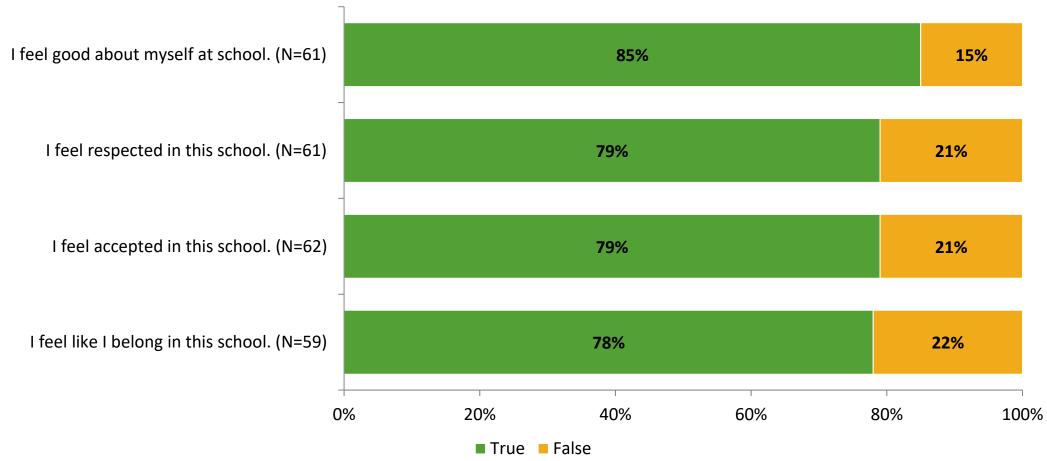

# **Student Engagement Survey for Elementary Students: Melrose Elementary School**

Results

School Year 2022-2023



#### **Overall Engagement**



# **Overall Engagement (Continued)**



#### **Like School**

Thinking about how you feel/act most of the time, is the following statement true or false?

Generally, I like school. (N=60)





### **Class Experience**





#### **Student Experience**





#### **Academic Support**



#### Relevance





#### **Involvement**



### **Self-Management**



#### Grit



#### Acceptance



# **Relationships with Peers**





# **Relationships with Adults in School**



# Grade

#### Grade (N=65)



#### **End of Presentation**



Follow us on Twitter: @k12insight

www.k12insight.com