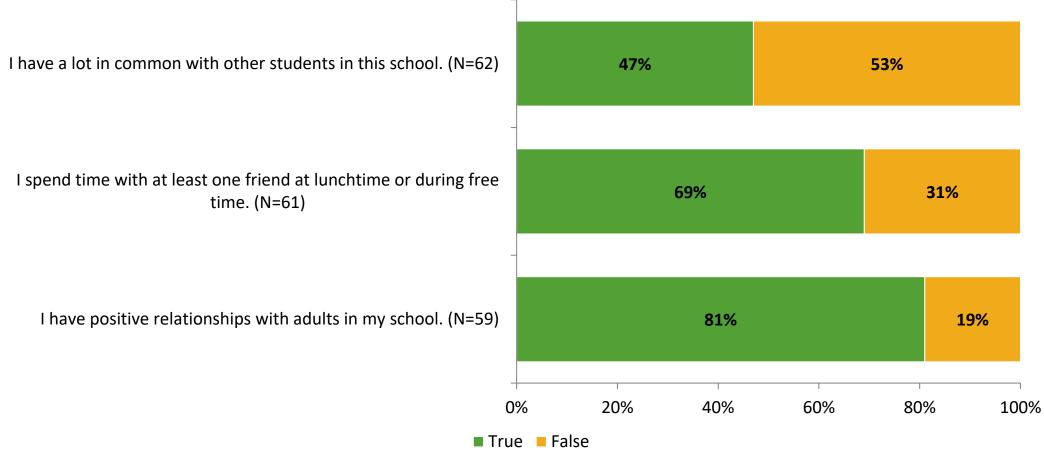

# **Student Engagement Survey for Elementary Students: Melrose Elementary School**

Results

School Year 2022-2023



#### **Overall Engagement**



# **Overall Engagement (Continued)**



#### **Like School**

Thinking about how you feel/act most of the time, is the following statement true or false?

Generally, I like school. (N=60)





### **Class Experience**





#### **Student Experience**





#### **Academic Support**



#### Relevance





#### **Involvement**



### **Self-Management**



#### Grit



#### Acceptance



# **Relationships with Peers**





# **Relationships with Adults in School**



# Grade

#### Grade (N=65)



#### **End of Presentation**



Follow us on Twitter: @k12insight

www.k12insight.com