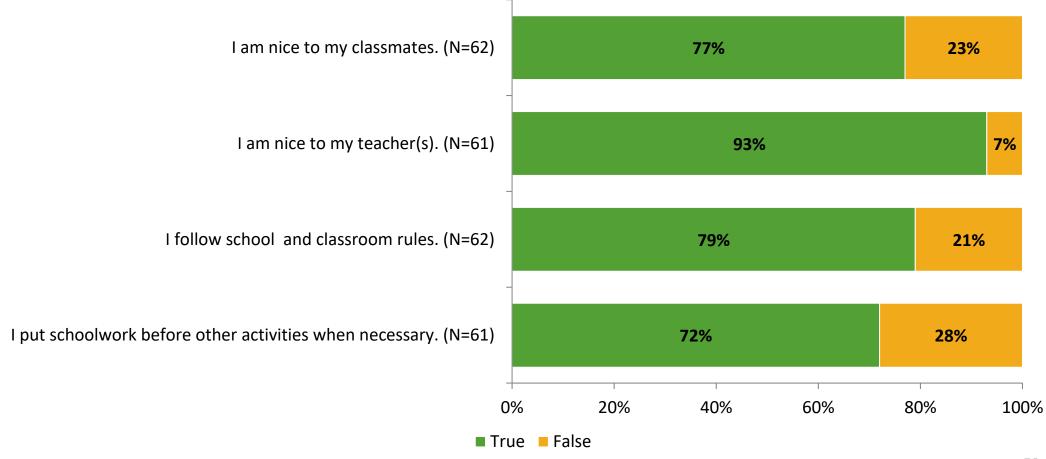

# **Student Engagement Survey for Elementary Students: Melrose Elementary School**

Results

School Year 2022-2023



#### **Overall Engagement**



# **Overall Engagement (Continued)**



#### **Like School**

Thinking about how you feel/act most of the time, is the following statement true or false?

Generally, I like school. (N=60)





### **Class Experience**





#### **Student Experience**





#### **Academic Support**



#### Relevance





#### **Involvement**



### **Self-Management**



#### Grit



#### Acceptance



# **Relationships with Peers**





# **Relationships with Adults in School**



# Grade

#### Grade (N=65)



#### **End of Presentation**



Follow us on Twitter: @k12insight

www.k12insight.com