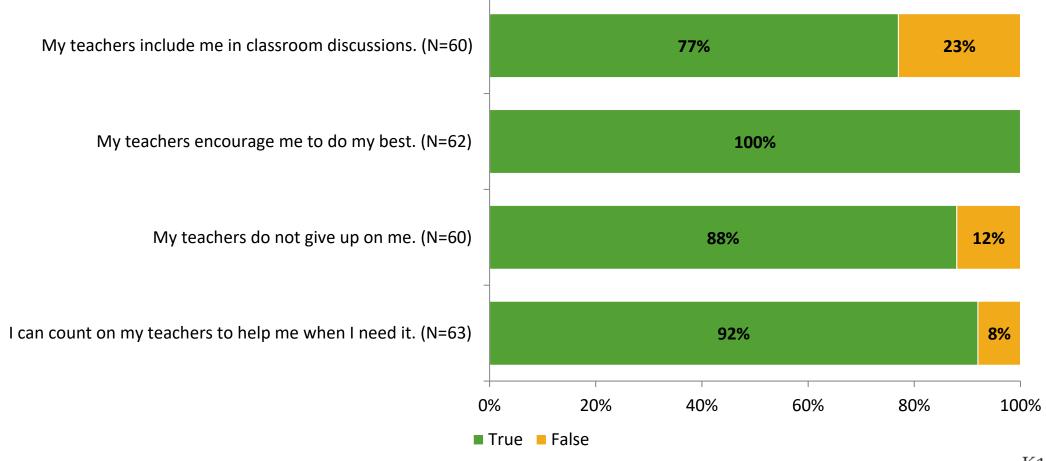

# **Student Engagement Survey for Elementary Students: Melrose Elementary School**

Results

School Year 2022-2023



#### **Overall Engagement**



# **Overall Engagement (Continued)**



#### **Like School**

Thinking about how you feel/act most of the time, is the following statement true or false?

Generally, I like school. (N=60)





### **Class Experience**





#### **Student Experience**





#### **Academic Support**



#### Relevance





#### **Involvement**



### **Self-Management**



#### Grit



#### Acceptance



# **Relationships with Peers**





# **Relationships with Adults in School**



# Grade

#### Grade (N=65)



#### **End of Presentation**



Follow us on Twitter: @k12insight

www.k12insight.com