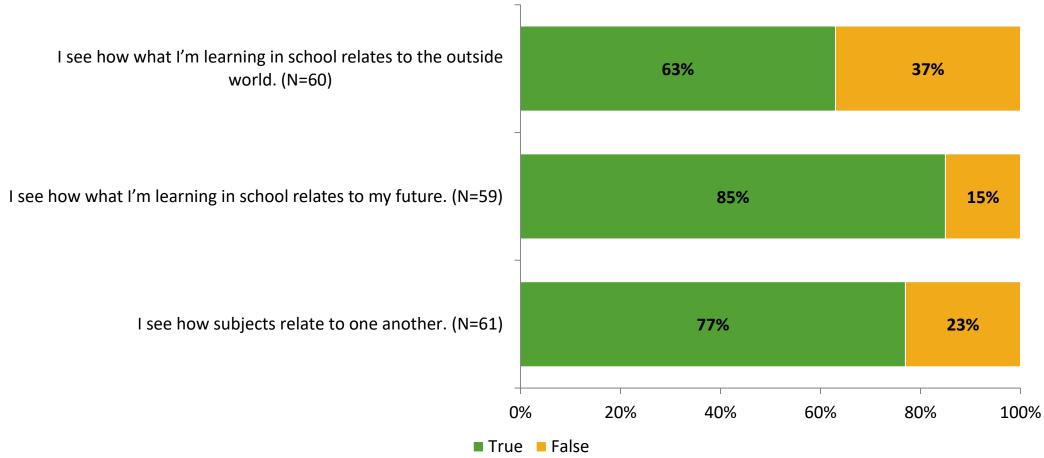

# **Student Engagement Survey for Elementary Students: Melrose Elementary School**

Results

School Year 2022-2023



#### **Overall Engagement**



# **Overall Engagement (Continued)**



#### **Like School**

Thinking about how you feel/act most of the time, is the following statement true or false?

Generally, I like school. (N=60)





### **Class Experience**





#### **Student Experience**





#### **Academic Support**



#### Relevance





#### **Involvement**



### **Self-Management**



#### Grit



#### Acceptance



# **Relationships with Peers**





# **Relationships with Adults in School**



# Grade

#### Grade (N=65)



#### **End of Presentation**



Follow us on Twitter: @k12insight

www.k12insight.com