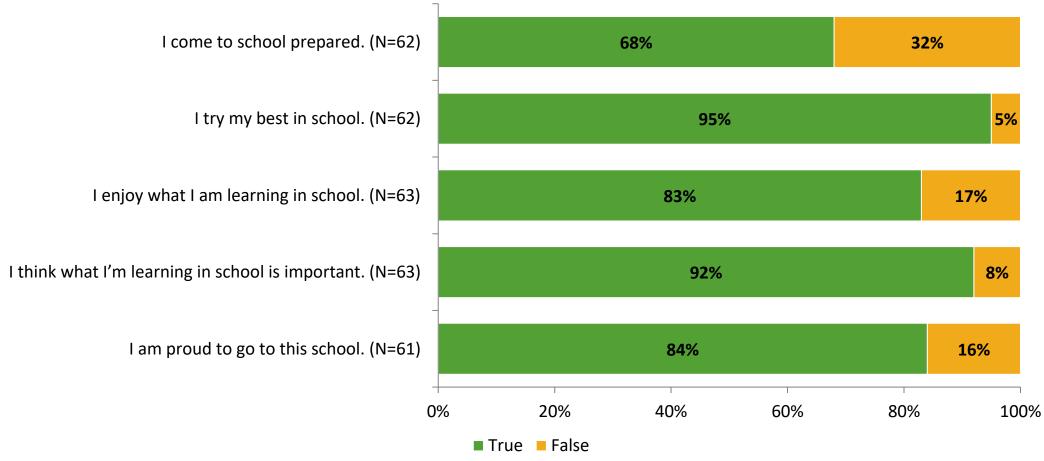

# **Student Engagement Survey for Elementary Students: Melrose Elementary School**

Results

School Year 2022-2023



#### **Overall Engagement**



# **Overall Engagement (Continued)**



#### **Like School**

Thinking about how you feel/act most of the time, is the following statement true or false?

Generally, I like school. (N=60)





### **Class Experience**





#### **Student Experience**





#### **Academic Support**



#### Relevance





#### **Involvement**



### **Self-Management**



#### Grit



#### Acceptance



# **Relationships with Peers**





# **Relationships with Adults in School**



# Grade

#### Grade (N=65)



#### **End of Presentation**



Follow us on Twitter: @k12insight

www.k12insight.com