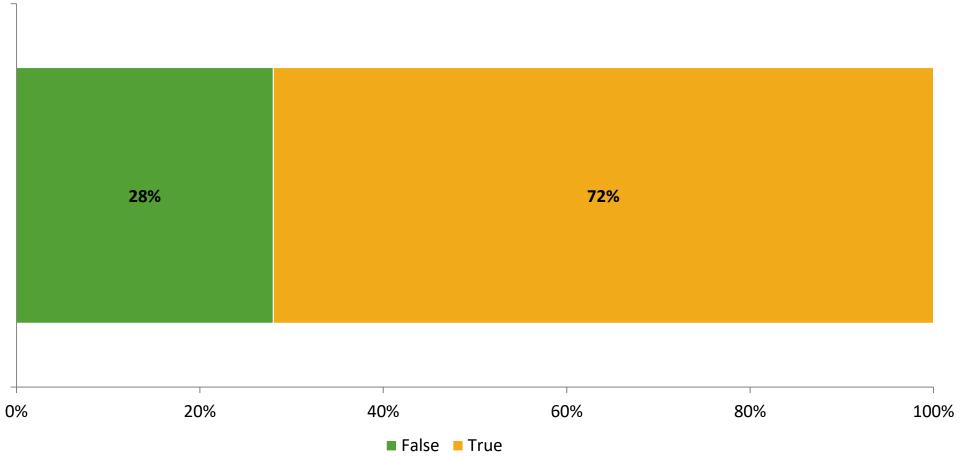

#### **Like School**

Thinking about how you feel/act most of the time, is the following statement true or false?

Generally, I like school. (N=60)