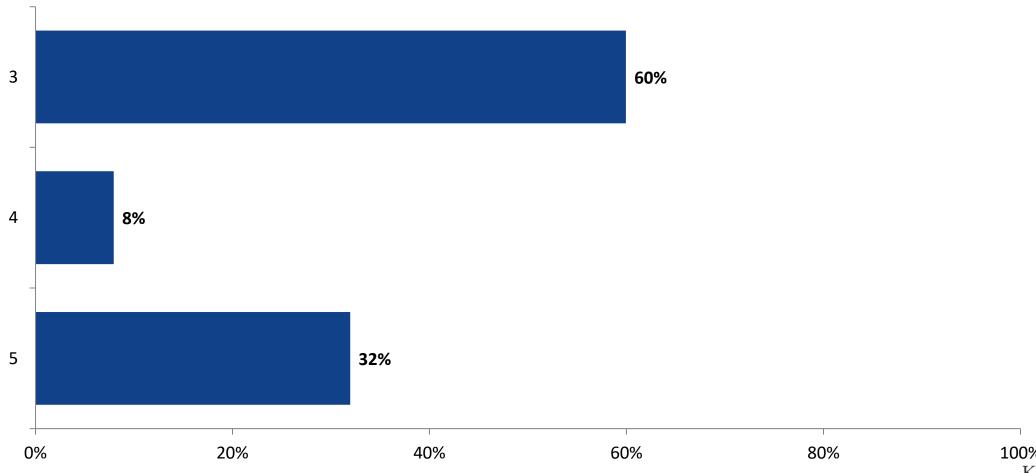

# **Student Engagement Survey for Elementary Students: Melrose Elementary School**

Results

School Year 2022-2023



#### **Overall Engagement**



# **Overall Engagement (Continued)**



#### **Like School**

Thinking about how you feel/act most of the time, is the following statement true or false?

Generally, I like school. (N=60)





### **Class Experience**





#### **Student Experience**





#### **Academic Support**



#### Relevance





#### **Involvement**



### **Self-Management**



#### Grit



#### Acceptance



# **Relationships with Peers**





# **Relationships with Adults in School**



# Grade

#### Grade (N=65)



#### **End of Presentation**



Follow us on Twitter: @k12insight

www.k12insight.com