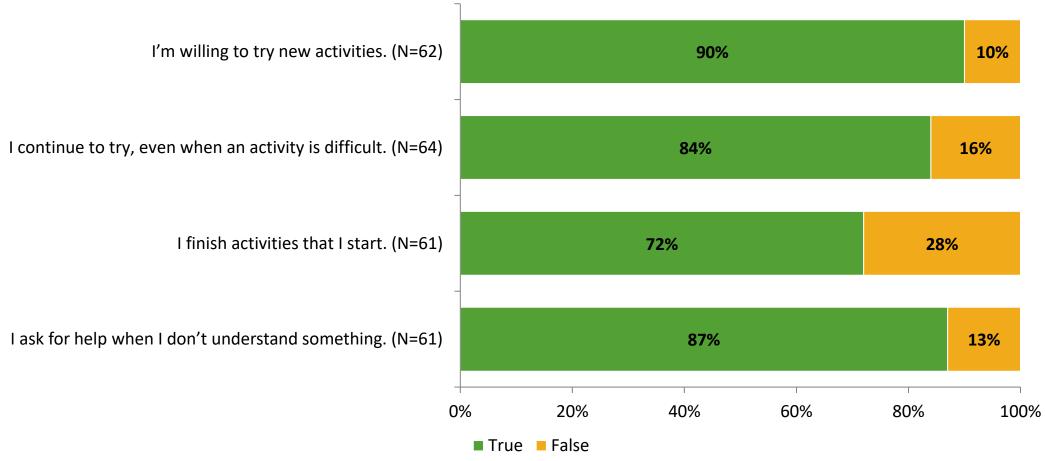

# **Student Engagement Survey for Elementary Students: Melrose Elementary School**

Results

School Year 2022-2023



#### **Overall Engagement**



# **Overall Engagement (Continued)**



#### **Like School**

Thinking about how you feel/act most of the time, is the following statement true or false?

Generally, I like school. (N=60)





### **Class Experience**





#### **Student Experience**





#### **Academic Support**



#### Relevance





#### **Involvement**



### **Self-Management**



#### Grit



#### Acceptance



# **Relationships with Peers**





# **Relationships with Adults in School**



# Grade

#### Grade (N=65)



#### **End of Presentation**



Follow us on Twitter: @k12insight

www.k12insight.com